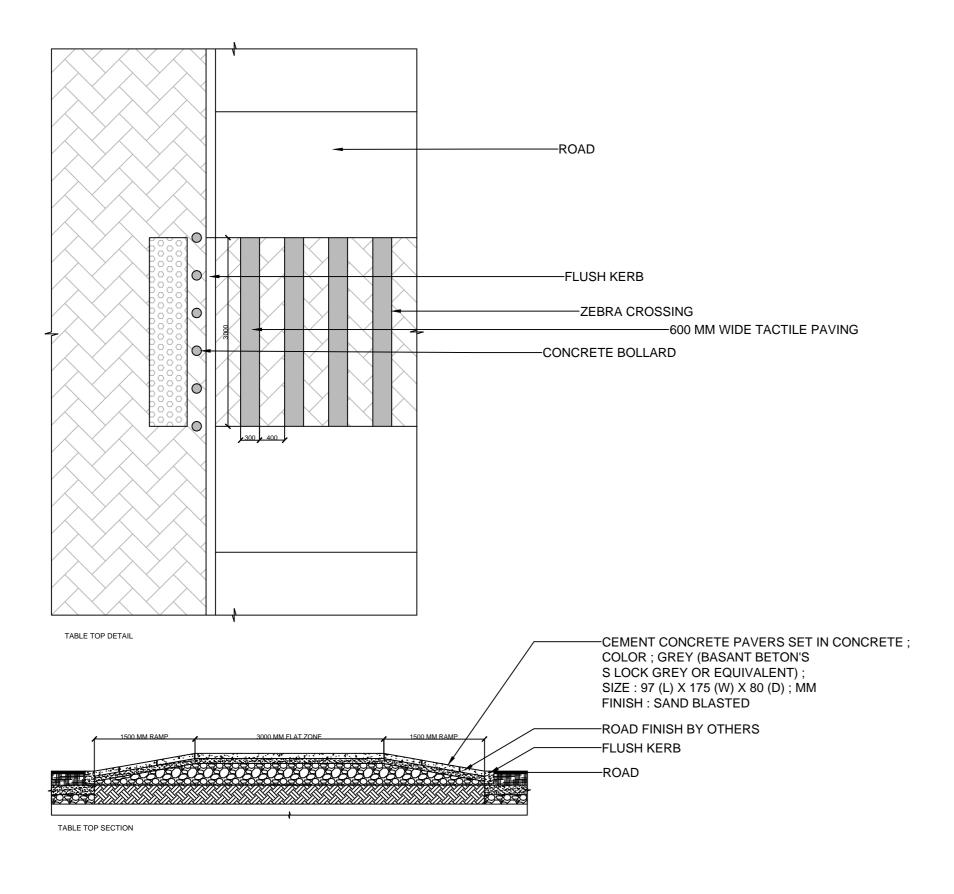

SE BITUMINOUS MACADAM 100 MM Thick DENSE BITUMIN DUS MACADAM 100 MM Thick DENSE BITUMINOUS MACADAM 100 MM Thick WET MIX MACADAM 250 MM THICK EARTH WORK 500 MM THICK

CROSS SECTION FOR BC ROAD 30 M WIDTH YATAYAT TO PRANJAPE CHOWK 824 METERS

YATAYAT TO PRANJAPE CHOWK 824 METERS

PROJECT NAME:-

CONSTRUCTION OF SMART ROAD UNDER PHASE -1

CLIENT NAME :-



JABALPUR SMART CITY LIMITED

SHEET NO:-

DATE:-

SHEET NAME:-

PROPOSED TYPICAL CROSS SECTION YATAYAT CHOWK TO PARNJPE CHOWK



PROJECT NAME:-

## CONSTRUCTION OF SMART ROAD UNDER PHASE -1

CLIENT NAME :-



JABALPUR SMART CITY LIMITED

SHEET NO:-

DATE:-

SHEET NAME:-

PROPOSED TYPICAL CROSS SECTION ELECTRICAL DUCT



CONSTRUCTION OF SMART ROAD
UNDER PHASE -1

CLIENT NAME :SHEET NO:SHEET NO:SHEET NAME:PROPOSED TYPICAL CROSS SECTION
DRAIN







PROJECT NAME:-

CONSTRUCTION OF SMART ROAD **UNDER PHASE -1** 

CLIENT NAME :-



JABALPUR SMART CITY LIMITED

SHEET NO:-

DATE:-

SHEET NAME:-

DETAIL OF TABLE TOP AT JUNCTION FOR PEDESTRIAN CROSSING