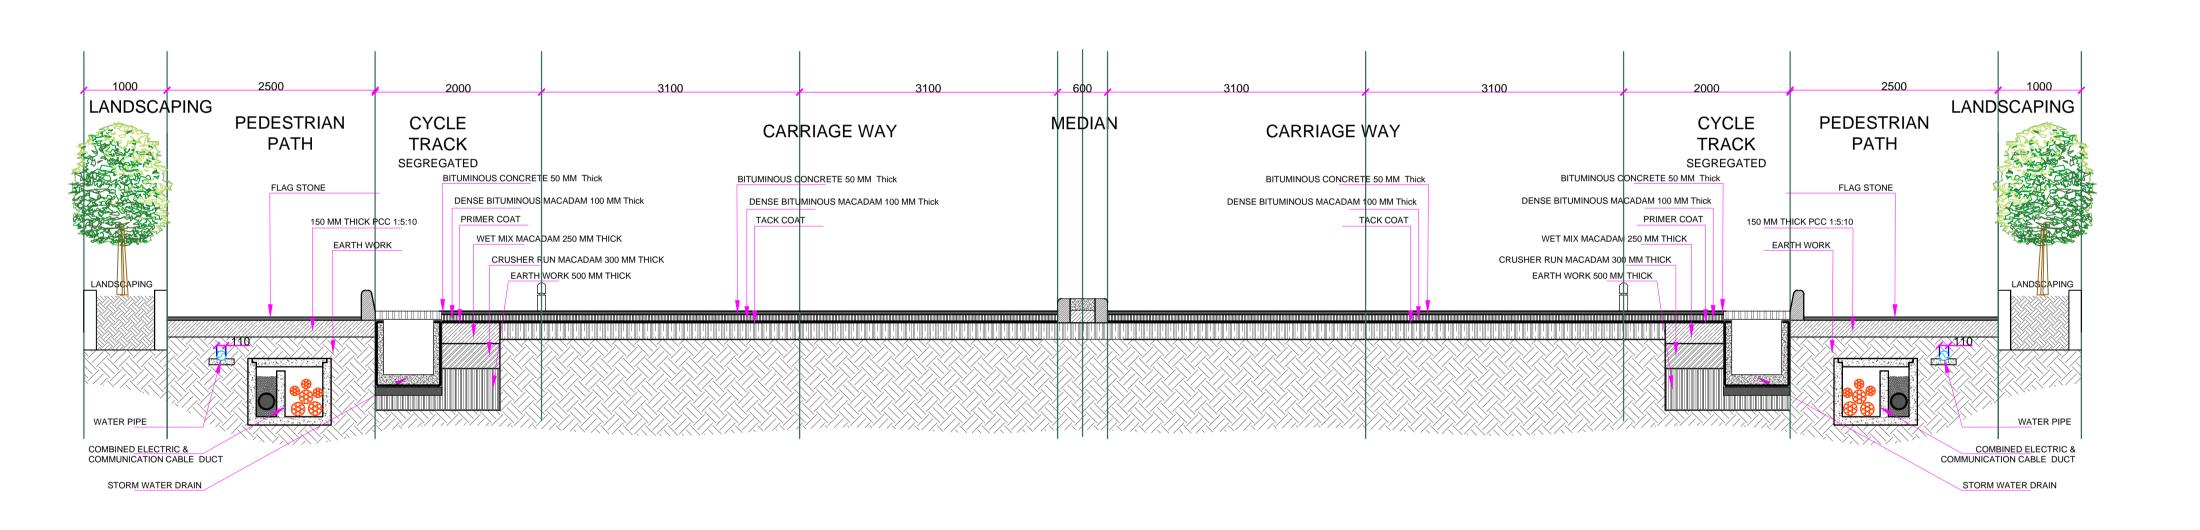

## ARCHITECTURAL SECTION FOR BC ROAD 24 M WIDTH MADAN MAHAL TO RANITAL JUNCTION 1132 METERS

CROSS SECTION FOR BC ROAD 24 M WIDTH MADAN MAHAL TO RANITAAL JUNCTION 1132 METERS

PROJECT NAME:-

CONSTRUCTION OF SMART ROAD UNDER PHASE -1

CLIENT NAME :-

JABALPUR SMART CITY LIMITED

SHEET NO:-

DATE:-

SHEET NAME:-

PROPOSED TYPICAL CROSS SECTION MADAN MAHAL TO RANITAL CHOWK

ARCHITECTURAL SECTION FOR BC ROAD 30 M WIDTH RANITAAL JUNCTION TO BALDEOBAGH 860 METERS