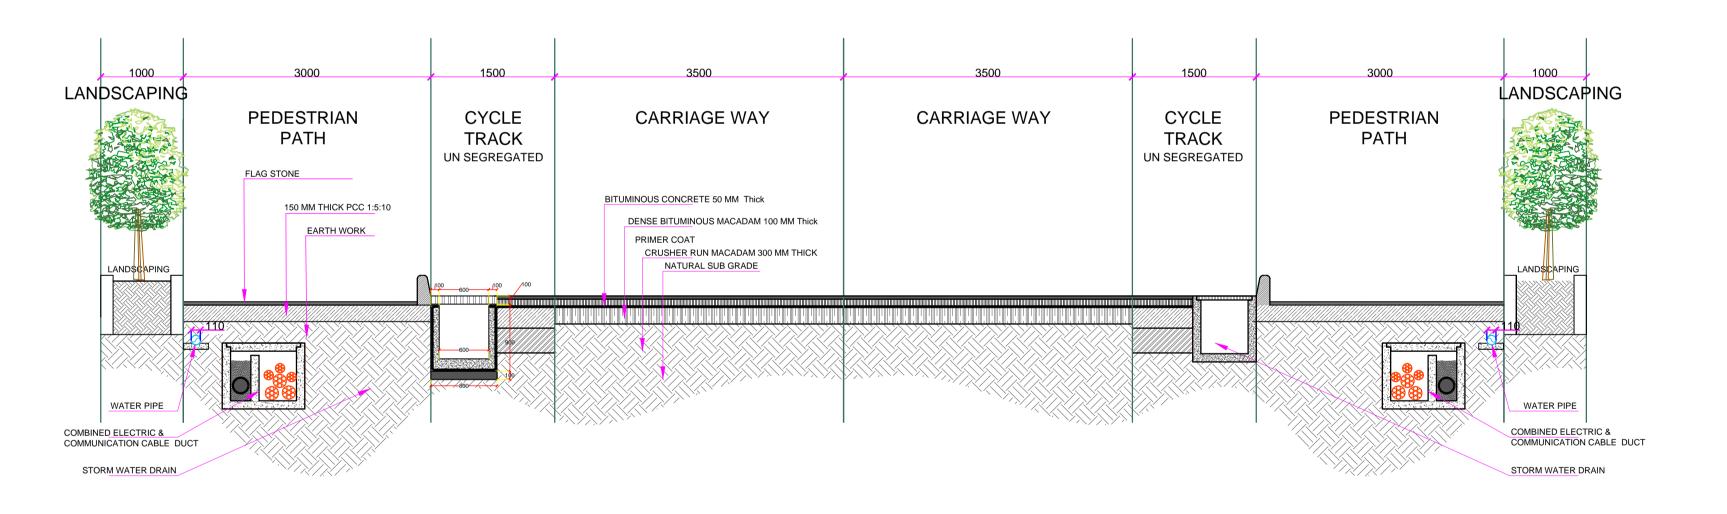

## ARCHITECTURAL SECTION FOR BC ROAD 18 M WIDTH TEEN PATTI TO GOUMATA CHOWK 610 METERS

CROSS SECTION FOR BC ROAD 18 M WIDTH TEEN PATTI TO GOUMATA CHOWK 610 METERS

PROJECT NAME:-

CONSTRUCTION OF SMART ROAD UNDER PHASE -1

CLIENT NAME :-

JABALPUR SMART CITY LIMITED

SHEET NO:-

DATE:-

SHEET NAME:-

PROPOSED TYPICAL CROSS SECTION
TEENPATTI CHOWK TO GOUMATA CHOWK

ARCHITECTURAL SECTION FOR BC ROAD 18 M WIDTH SATKAR HOTEL TO HOME SCIENCE COLLEGE ROAD 860 METERS