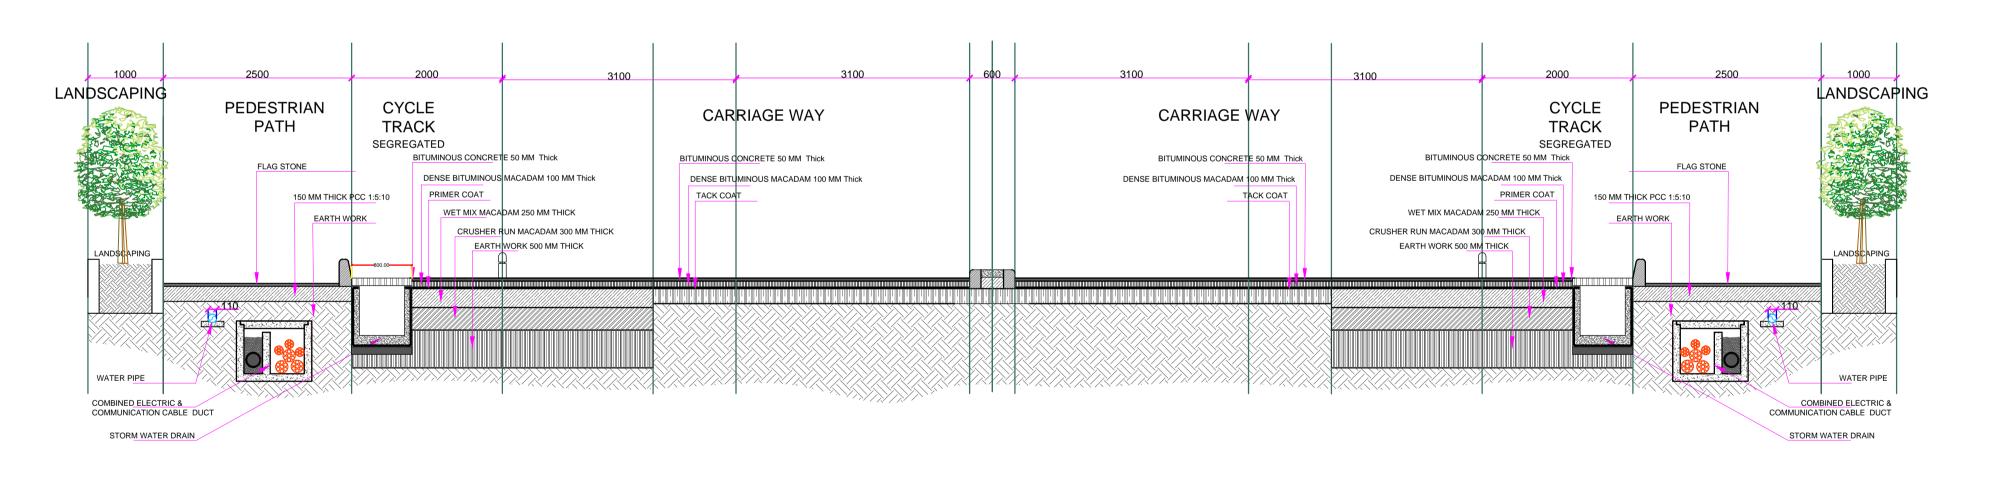

CROSS SECTION FOR BC ROAD 30 M WIDTH RANITAAL JUNCTION TO BALDEOBAGH 860 METERS

PROJECT NAME:-

CONSTRUCTION OF SMART ROAD UNDER PHASE -1

CLIENT NAME :-

JABALPUR SMART CITY LIMITED

SHEET NO:-

DATE:-

SHEET NAME:-

PROPOSED TYPICAL CROSS SECTION RANITAL CHOWK TO BALDEOBAGH CHOWK

CYCLE LANDSCAPING **CYCLE TRACK** PEDESTRIAN PEDESTRIAN TRACK **UN SEGREGATED** PATH PATH **UN SEGREGATED** BITUMINOUS CONCRETE 50 MM Thick BITUMINOUS CONCRETE 50 MM Thick BITUMINOUS CONCRETE 50 MM Thick DENSE BITUMINOUS MACADAM 100 MM Thick DENSE BITUMIN DUS MACADAM 100 MM Thick DENSE BITUMINOUS MACADAM 100 MM Thick WET MIX MACADAM 250 MM THICK EARTH WORK 500 MM THICK