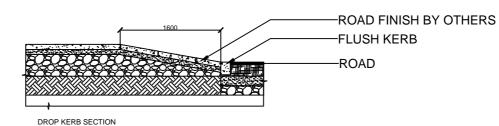

ITUMINOUS MACADAM 100 MM Thick DENSE BITUMIN DUS MACADAM 100 MM Thick DENSE BITUMINOUS MACADAM 100 MM Thick WET MIX MACADAM 250 MM THICK EARTH WORK 500 MM THICK

CROSS SECTION FOR BC ROAD 30 M WIDTH YATAYAT TO PRANJAPE CHOWK 824 METERS

YATAYAT TO PRANJAPE CHOWK 824 METERS

PROJECT NAME:-

CONSTRUCTION OF SMART ROAD UNDER PHASE -1

CLIENT NAME :-



JABALPUR SMART CITY LIMITED

SHEET NO:-

DATE:-

SHEET NAME:-

PROPOSED TYPICAL CROSS SECTION YATAYAT CHOWK TO PARNJPE CHOWK



PROJECT NAME:-

## CONSTRUCTION OF SMART ROAD UNDER PHASE -1

CLIENT NAME :-



JABALPUR SMART CITY LIMITED

SHEET NO:-

DATE:-

SHEET NAME:-

PROPOSED TYPICAL CROSS SECTION ELECTRICAL DUCT



CONSTRUCTION OF SMART ROAD
UNDER PHASE -1

CLIENT NAME :SHEET NO:SHEET NO:SHEET NAME:PROPOSED TYPICAL CROSS SECTION
DRAIN







PROJECT NAME:-

CONSTRUCTION OF SMART ROAD **UNDER PHASE -1** 

CLIENT NAME :-



JABALPUR SMART CITY LIMITED

SHEET NO:-

DATE:-

SHEET NAME:-

DETAIL OF TABLE TOP AT JUNCTION FOR PEDESTRIAN CROSSING