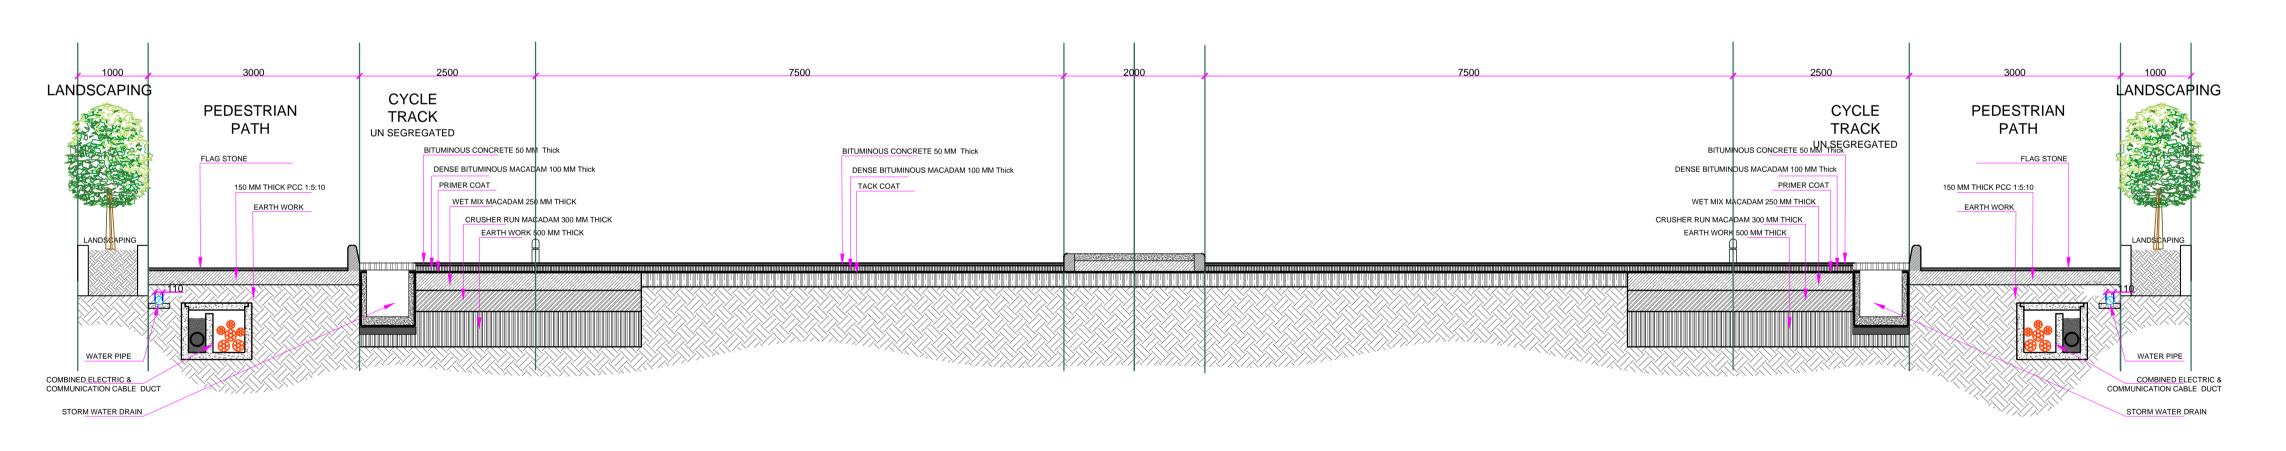

CROSS SECTION FOR BC ROAD 30 M WIDTH YATAYAT TO PRANJAPE CHOWK 824 METERS

YATAYAT TO PRANJAPE CHOWK 824 METERS

PROJECT NAME:-

CONSTRUCTION OF SMART ROAD UNDER PHASE -1

CLIENT NAME :-

JABALPUR SMART CITY LIMITED

SHEET NO:-

DATE:-

SHEET NAME:-

PROPOSED TYPICAL CROSS SECTION YATAYAT CHOWK TO PARNJPE CHOWK

PROJECT NAME:-