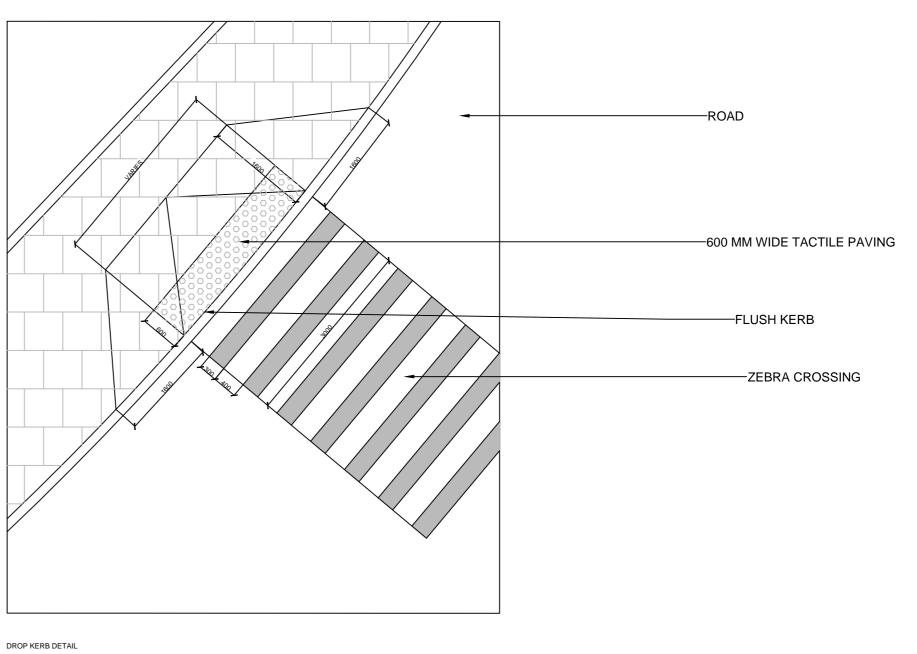

BITUMINOUS MACADAM 100 MM Thick DENSE BITUMIN DUS MACADAM 100 MM Thick DENSE BITUMINOUS MACADAM 100 MM Thick WET MIX MACADAM 250 MM THICK EARTH WORK 500 MM THICK

CROSS SECTION FOR BC ROAD 30 M WIDTH YATAYAT TO PRANJAPE CHOWK 824 METERS

YATAYAT TO PRANJAPE CHOWK 824 METERS

PROJECT NAME:-

CONSTRUCTION OF SMART ROAD UNDER PHASE -1

CLIENT NAME :-



JABALPUR SMART CITY LIMITED

SHEET NO:-

DATE:-

SHEET NAME:-

PROPOSED TYPICAL CROSS SECTION YATAYAT CHOWK TO PARNJPE CHOWK



PROJECT NAME:-

## CONSTRUCTION OF SMART ROAD UNDER PHASE -1

CLIENT NAME :-



JABALPUR SMART CITY LIMITED

SHEET NO:-

DATE:-

SHEET NAME:-

PROPOSED TYPICAL CROSS SECTION ELECTRICAL DUCT



CONSTRUCTION OF SMART ROAD
UNDER PHASE -1

CLIENT NAME :SHEET NO:SHEET NO:SHEET NAME:PROPOSED TYPICAL CROSS SECTION
DRAIN







PROJECT NAME:-

CONSTRUCTION OF SMART ROAD **UNDER PHASE -1** 

CLIENT NAME :-



JABALPUR SMART CITY LIMITED

SHEET NO:-

DATE:-

SHEET NAME:-

DETAIL OF TABLE TOP AT JUNCTION FOR PEDESTRIAN CROSSING