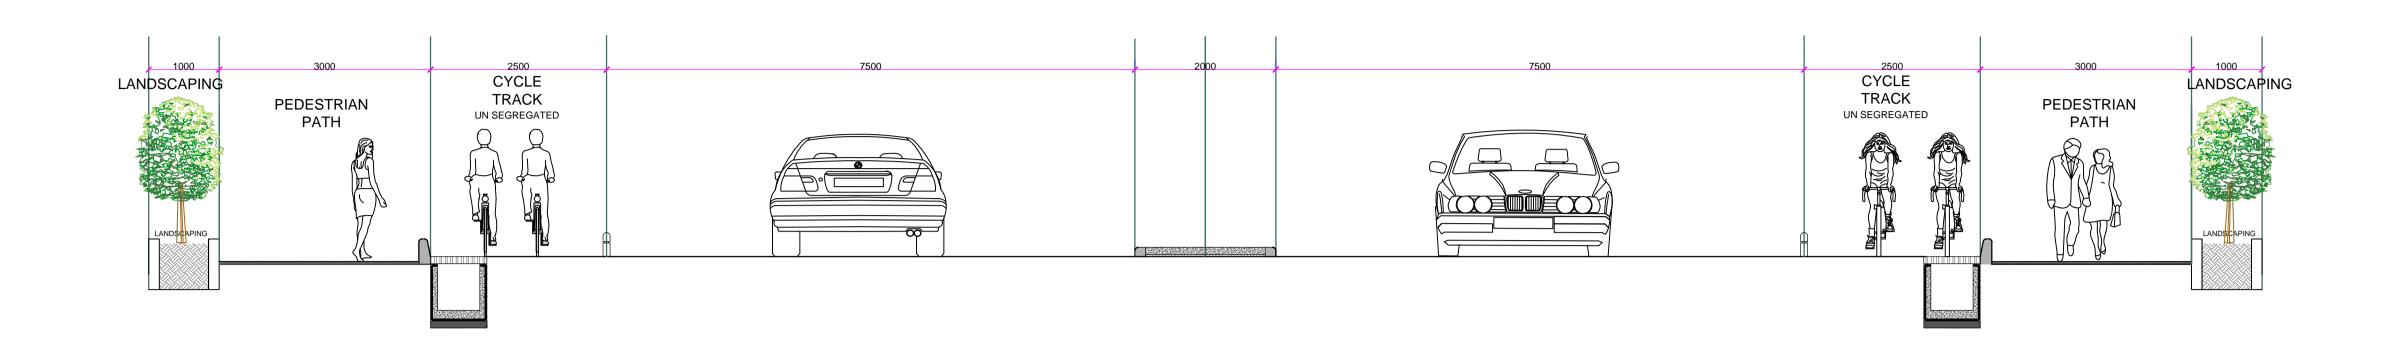

CROSS SECTION FOR BC ROAD 30 M WIDTH YATAYAT TO PRANJAPE CHOWK 824 METERS

YATAYAT TO PRANJAPE CHOWK 824 METERS

PROJECT NAME:-

CONSTRUCTION OF SMART ROAD UNDER PHASE -1

CLIENT NAME :-

JABALPUR SMART CITY LIMITED

SHEET NO:-

DATE:-

SHEET NAME:-

PROPOSED TYPICAL CROSS SECTION YATAYAT CHOWK TO PARNJPE CHOWK

PROJECT NAME:-