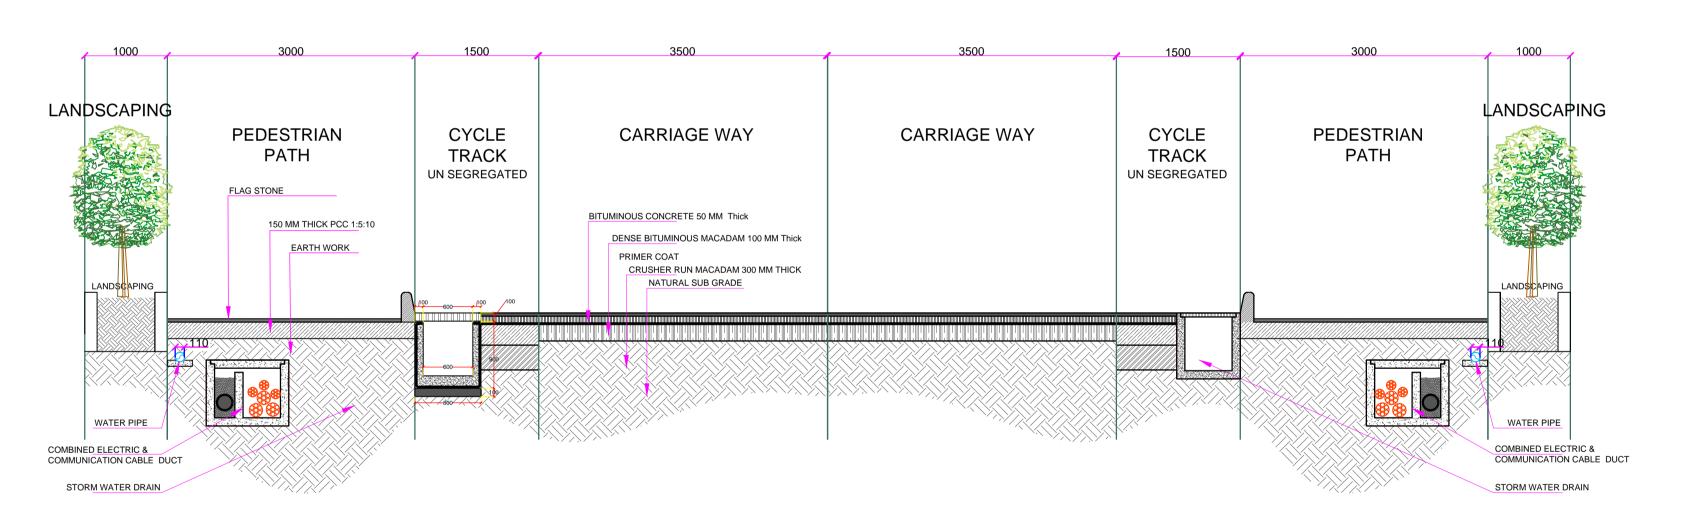

CROSS SECTION FOR BC ROAD 18 M WIDTH SATKAR HOTEL TO HOME SCIENCE COLLEGE ROAD 860 METERS

PROJECT NAME:-

CONSTRUCTION OF SMART ROAD UNDER PHASE -1

CLIENT NAME :-

JABALPUR SMART CITY LIMITED

SHEET NO:-

DATE:-

SHEET NAME:-

PROPOSED TYPICAL CROSS SECTION SATKAR HOTEL TO HOME SCIENCE COLLEGE ROAD 860 METERS