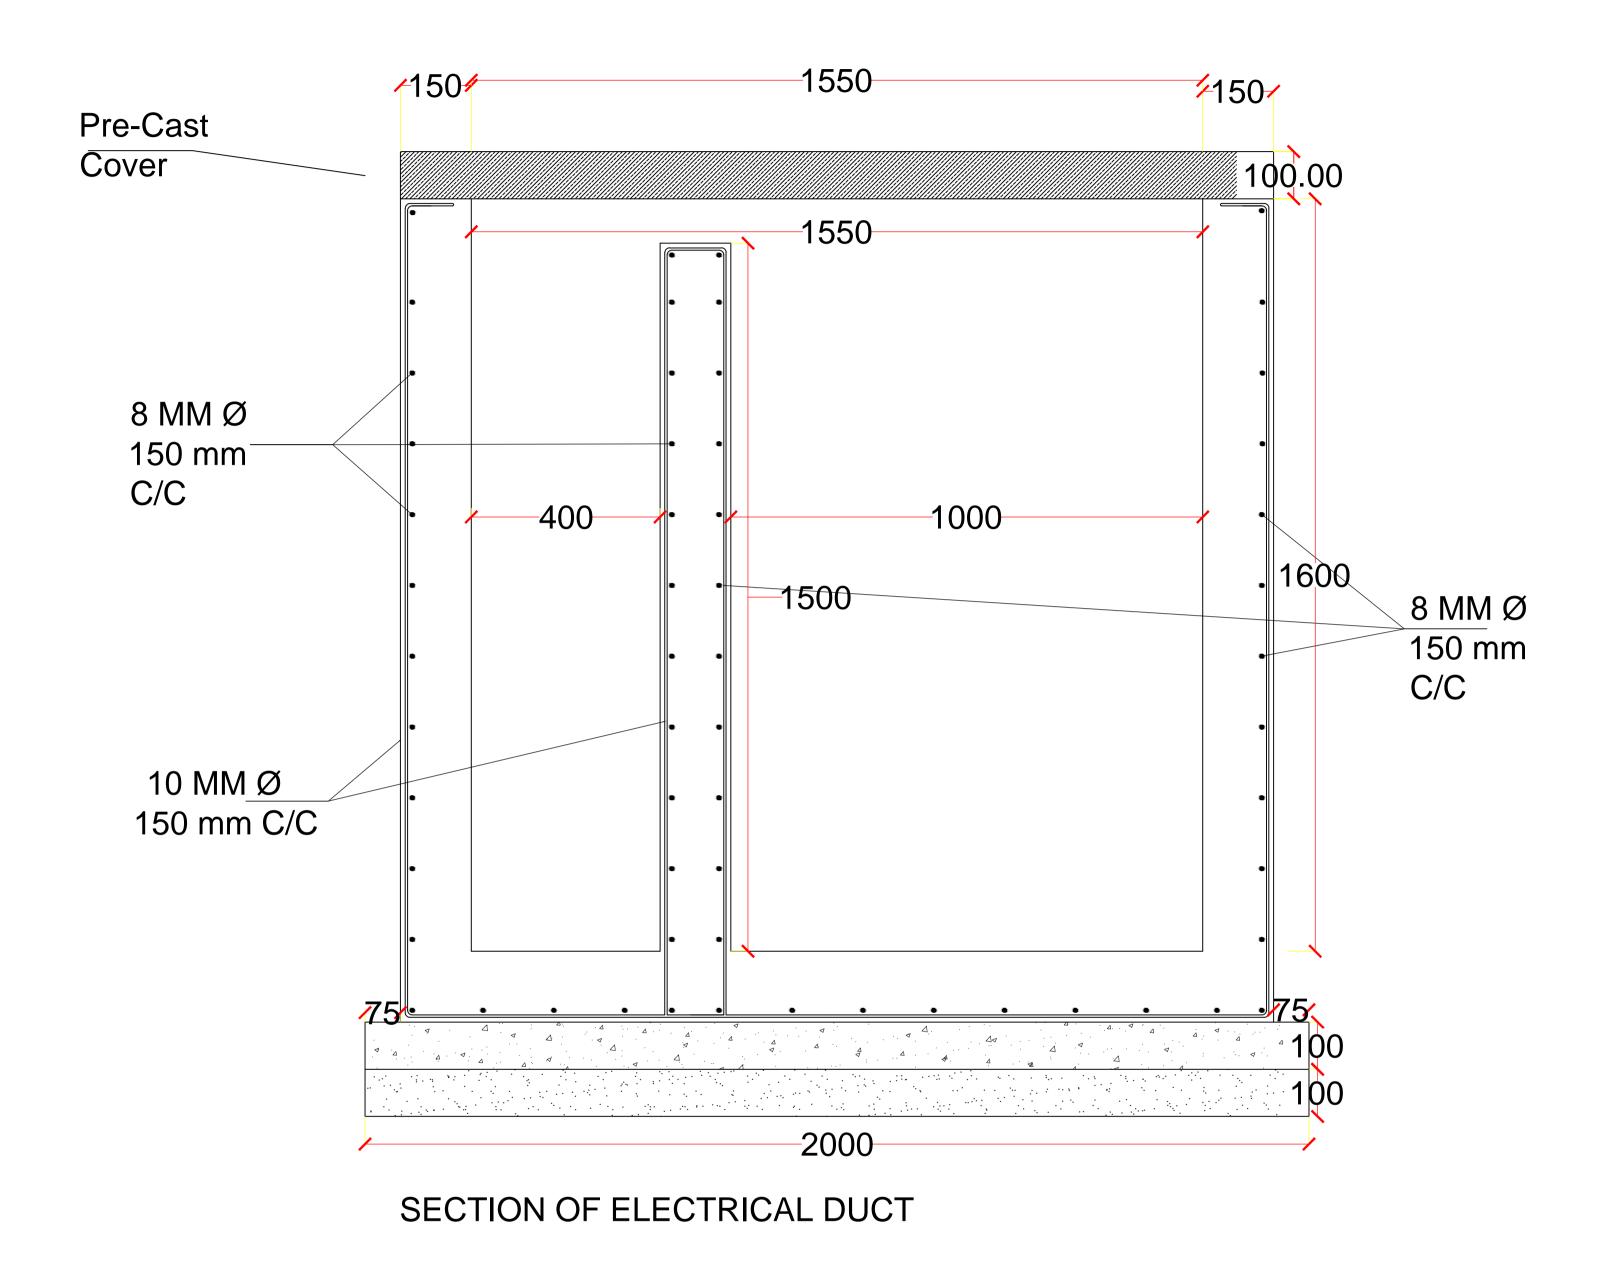

## CONSTRUCTION OF SMART ROAD UNDER PHASE -1

CLIENT NAME :-

JABALPUR SMART CITY LIMITED

SHEET NO:-

DATE:-

SHEET NAME:-

PROPOSED TYPICAL CROSS SECTION ELECTRICAL DUCT

CONSTRUCTION OF SMART ROAD
UNDER PHASE -1