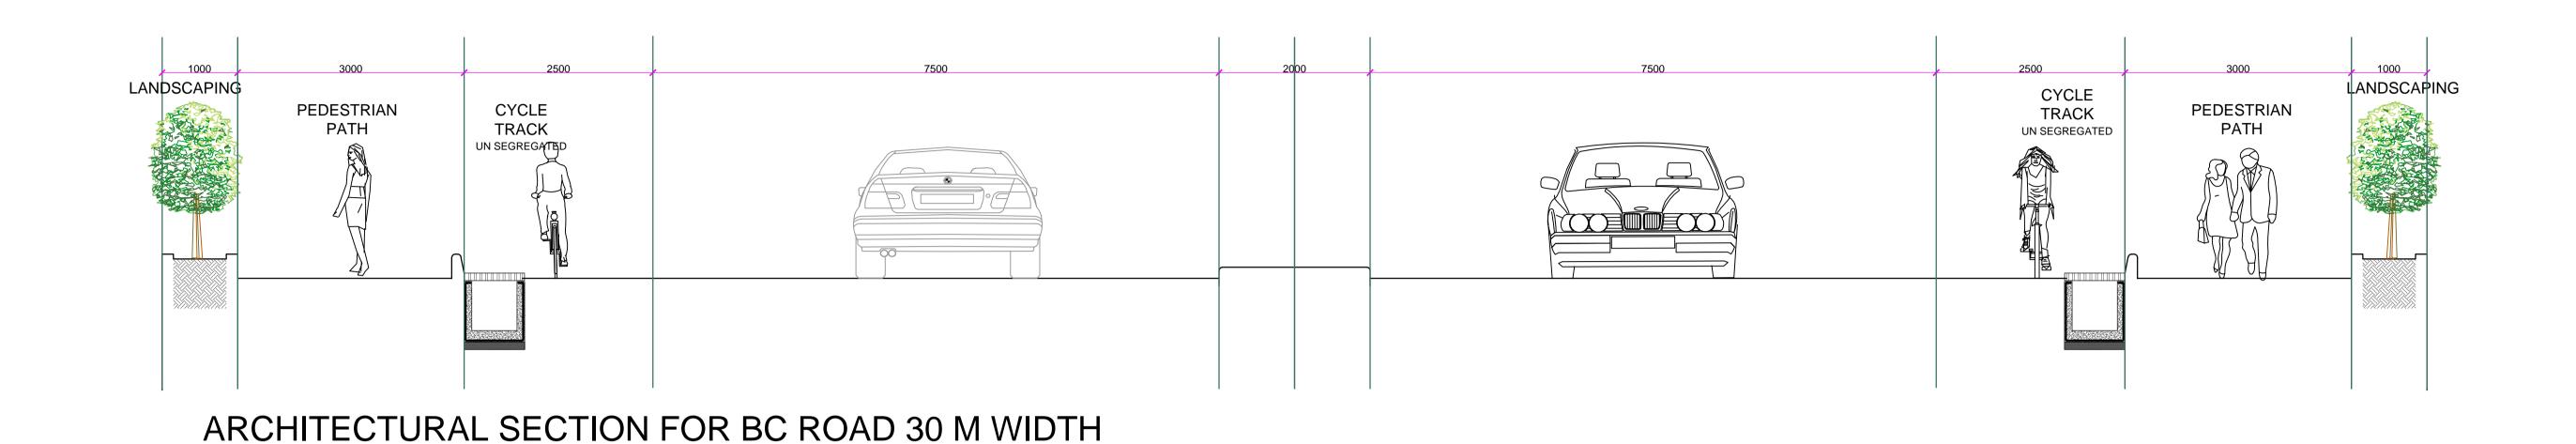

CLIENT NAME :-

JABALPUR SMART CITY LIMITED

SHEET NO:-

DATE:-

SHEET NAME:-

PROPOSED TYPICAL CROSS SECTION MADAN MAHAL TO RANITAL CHOWK

ARCHITECTURAL SECTION FOR BC ROAD 30 M WIDTH RANITAAL JUNCTION TO BALDEOBAGH 860 METERS

CROSS SECTION FOR BC ROAD 30 M WIDTH RANITAAL JUNCTION TO BALDEOBAGH 860 METERS

PROJECT NAME:-

CONSTRUCTION OF SMART ROAD UNDER PHASE -1

CLIENT NAME :-

JABALPUR SMART CITY LIMITED

SHEET NO:-

DATE:-

SHEET NAME:-

PROPOSED TYPICAL CROSS SECTION RANITAL CHOWK TO BALDEOBAGH CHOWK

CYCLE LANDSCAPING **CYCLE TRACK** PEDESTRIAN PEDESTRIAN TRACK **UN SEGREGATED** PATH PATH **UN SEGREGATED** BITUMINOUS CONCRETE 50 MM Thick BITUMINOUS CONCRETE 50 MM Thick BITUMINOUS CONCRETE 50 MM Thick DENSE BITUMINOUS MACADAM 100 MM Thick DENSE BITUMIN DUS MACADAM 100 MM Thick DENSE BITUMINOUS MACADAM 100 MM Thick WET MIX MACADAM 250 MM THICK EARTH WORK 500 MM THICK