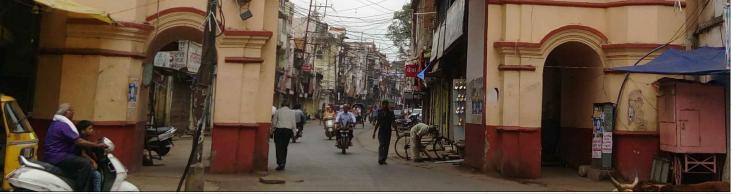

abalpur, Madhya Pradesh, 482002

### **Consultant:**



#### Name of The Building:

**KAMANIYA GATE** 

**FLOOR PLANS** 





Date:-September, 2017

Drg. No. :- JBP/KG/PR/01

Drawn By: - Ar. Satyam Srivastava

Checked By :- AR.Waseem Farooq



Damaged masonry/floor Addition, alteration on wa

Jabalpur Smart City Limited Manas Bhawan, Wright Town,

Sanrakshan heritage consultants pvt. ltd. 93. Triveni Apartments, West Enclave Pitampura.Delhi-110034. INDIA

#### Name of The Building:

**KAMANIYA GATE** 

**FLOOR PLANS** 

**CONSERVATION PROPSAL** 





Date:-September, 2017

Drg. No. :- JBP/KG/PR/02

Drawn By :- Ar. Satyam Srivastava

Checked By :- AR.Waseem Farooq



MISSING ELEMENTS ON THE ARCH I.E. THE FLOWER MOTIFS AND SOME ELEMENTS ARE DAMAGED TO



DAMAGED PARAPET AND BANDS WITH SOME



DAMAGED PLASTER, FLAKING OF PLASTER, DAMPNESS, BROKEN AND DAMAGED BANDS, MICROBIOLOGICAL GROWTH





FLAKING OF PLASTER AND DAMAGED BANDS



Refer item no. 9.11 Providing and fixing of brass finial over



scrapping and removing of multiple layers of white wash enamel paint distemper, oil paint, algae, etc.

Refer item no. 4.2\_Ornamental traditional brick masonry in mouldings and cornices

Refer item no. 4.1\_Traditional brick masonry with special brick size in lime mortar in propotion similar to the existing traditional lime mortar.

Refer item no. 1.6\_Careful dismantling of old lime the heritage structure without damaging historic fabric.

Refer item no. 8.3\_Decorative plaster work in lime surkhi mortar (1:2) as per traditional practice and



Dwg Title:

Structural cracks Minor /Ha