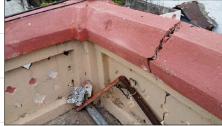

MISSING ELEMENTS ON THE ARCH I.E. THE FLOWER MOTIFS AND SOME ELEMENTS ARE DAMAGED TO

DAMAGED PARAPET AND BANDS WITH SOME

DAMAGED PLASTER, FLAKING OF PLASTER, DAMPNESS, BROKEN AND DAMAGED BANDS, MICROBIOLOGICAL GROWTH