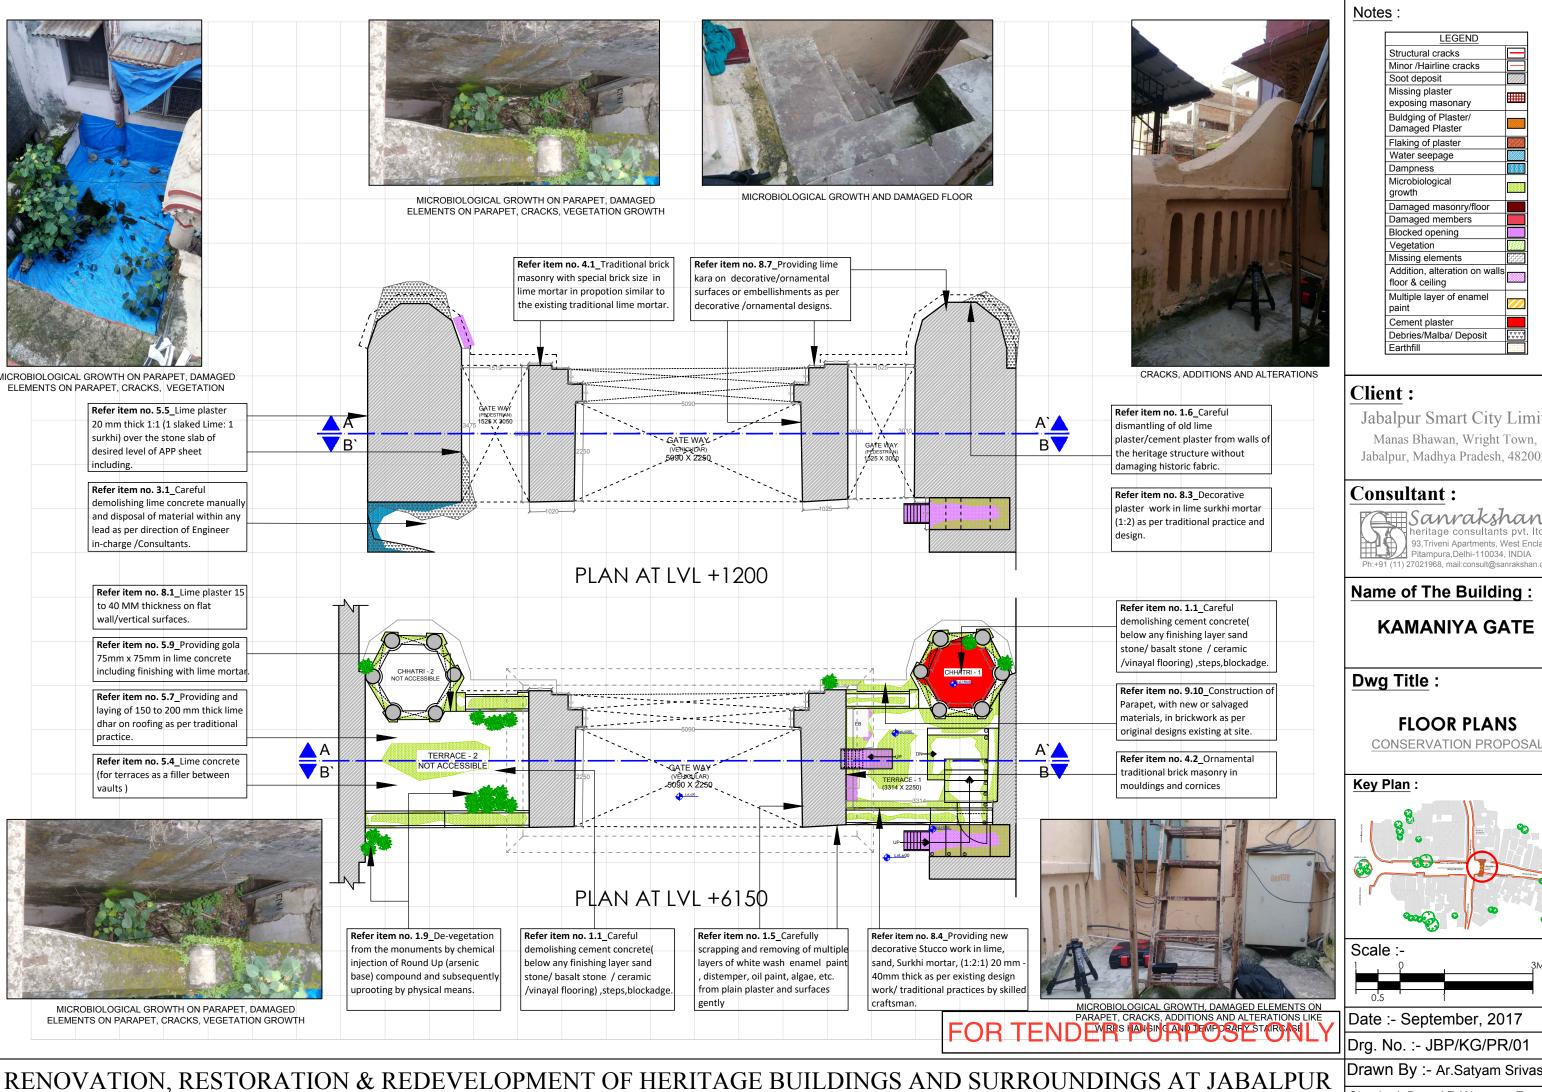

Jabalpur Smart City Limited Manas Bhawan, Wright Town, Jabalpur, Madhya Pradesh, 482002

### **Consultant:**

#### Name of The Building:

**KAMANIYA GATE** 

**FLOOR PLANS** 

Date:-September, 2017

Drg. No. :- JBP/KG/PR/01

Drawn By: - Ar. Satyam Srivastava

Checked By :- AR.Waseem Farooq

Damaged masonry/floor Addition, alteration on wa

MISSING ELEMENTS ON THE ARCH I.E. THE FLOWER MOTIFS AND SOME ELEMENTS ARE DAMAGED TO

DAMAGED PARAPET AND BANDS WITH SOME

DAMAGED PLASTER, FLAKING OF PLASTER, DAMPNESS, BROKEN AND DAMAGED BANDS, MICROBIOLOGICAL GROWTH

FLAKING OF PLASTER AND DAMAGED BANDS

Refer item no. 9.11 Providing and fixing of brass finial over

scrapping and removing of multiple layers of white wash enamel paint distemper, oil paint, algae, etc.

Refer item no. 4.2\_Ornamental traditional brick masonry in mouldings and cornices

Refer item no. 4.1\_Traditional brick masonry with special brick size in lime mortar in propotion similar to the existing traditional lime mortar.

Refer item no. 1.6\_Careful dismantling of old lime the heritage structure without damaging historic fabric.

Refer item no. 8.3\_Decorative plaster work in lime surkhi mortar (1:2) as per traditional practice and

Dwg Title:

Structural cracks Minor /Hairline cracks Soot deposit Missing plaster exposing masonary Buldging of Plaster/ Damaged Plaster Flaking of plaster