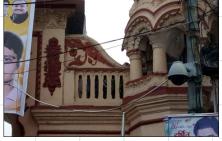

MISSING ELEMENTS ON THE ARCH I.E. THE FLOWER MOTIFS AND SOME ELEMENTS ARE DAMAGED TO

DAMAGED PARAPET AND BANDS WITH SOME

DAMAGED PLASTER, FLAKING OF PLASTER, DAMPNESS, BROKEN AND DAMAGED BANDS, MICROBIOLOGICAL GROWTH

Date:-September, 2017

Drg. No. :- JBP/KG/PR/03

Drawn By :- Ar.Satyam Srivastava

Checked By :- Ar.Waseem Farooq

MICROBIOLOGICAL GROWTH AND VEGETATION GROWTH

DAMAGED ELEMENTS ON THE CHATTRI AND

Structural cracks Minor /Hairline cracks Soot deposit Missing plaster exposing masonary Buldging of Plaster/ Damaged Plaster Flaking of plaster Water seepage Dampness Microbiological Damaged masonry/floor Damaged members Blocked opening Missing elements Addition, alteration on wa floor & ceiling Multiple layer of enamel Cement plaster Debries/Malba/ Deposit