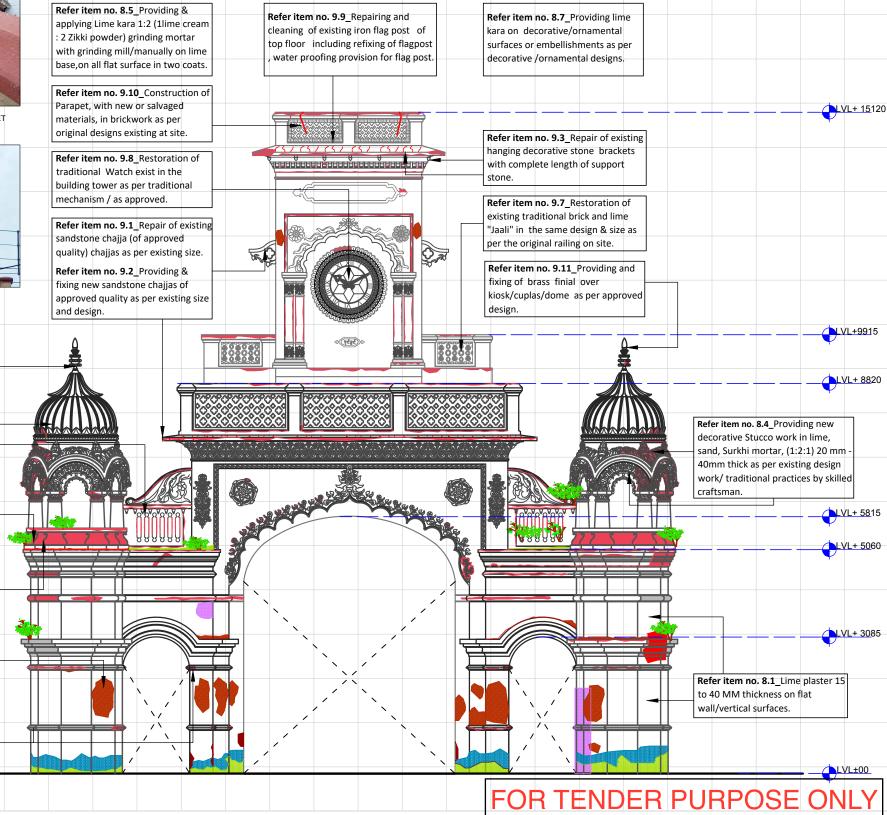

MISSING ELEMENTS ON THE ARCH I.E. THE FLOWER MOTIFS AND SOME ELEMENTS ARE DAMAGED TO

DAMAGED PARAPET AND BANDS WITH SOME

DAMAGED PLASTER, FLAKING OF PLASTER, DAMPNESS, BROKEN AND DAMAGED BANDS, MICROBIOLOGICAL GROWTH

FLAKING OF PLASTER AND DAMAGED BANDS

Refer item no. 9.11 Providing and fixing of brass finial over

scrapping and removing of multiple layers of white wash enamel paint distemper, oil paint, algae, etc.

Refer item no. 4.2\_Ornamental traditional brick masonry in mouldings and cornices

Refer item no. 4.1\_Traditional brick masonry with special brick size in lime mortar in propotion similar to the existing traditional lime mortar.

Refer item no. 1.6\_Careful dismantling of old lime the heritage structure without damaging historic fabric.

Refer item no. 8.3\_Decorative plaster work in lime surkhi mortar (1:2) as per traditional practice and

Dwg Title:

Structural cracks Minor /Hairline cracks Soot deposit Missing plaster exposing masonary Buldging of Plaster/ Damaged Plaster Flaking of plaster