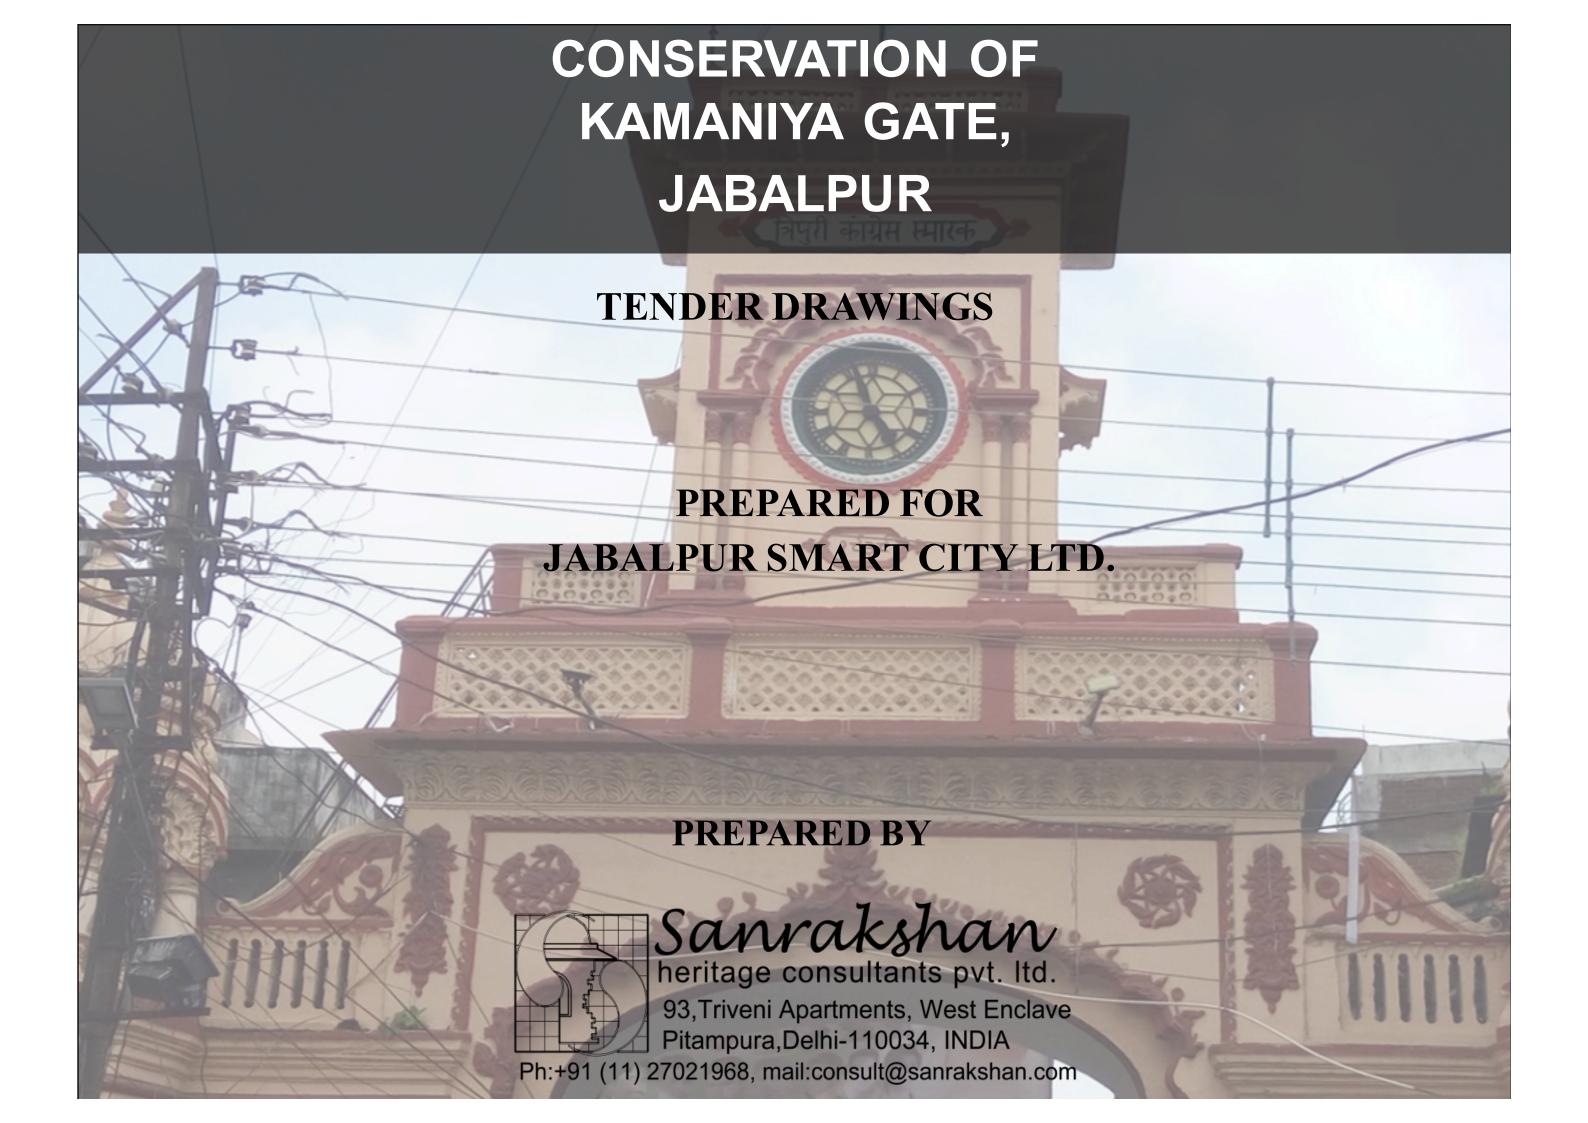

# CONSERVATION OF KAMANIYA GATE, JABALPUR

# **TENDER DRAWINGS**

# PREPARED FOR JABALPUR SMART CITY LTD.

## PREPARED BY

| <u>LEGEND</u>                 |                |
|-------------------------------|----------------|
| Structural cracks             |                |
| Minor /Hairline cracks        |                |
| Soot deposit                  |                |
| Missing plaster               |                |
| exposing masonary             |                |
| Buldging of Plaster/          |                |
| Damaged Plaster               |                |
| Flaking of plaster            |                |
| Water seepage                 |                |
| Dampness                      |                |
| Microbiological               | 888888         |
| growth                        |                |
| Damaged masonry/floor         |                |
| Damaged members               |                |
| Blocked opening               |                |
| Vegetation                    | <i>}}}}}!}</i> |
| Missing elements              |                |
| Addition, alteration on walls | 000000         |
| floor & ceiling               | 0000000        |
| Multiple layer of enamel      |                |
| paint                         |                |
| Cement plaster                |                |
| Debries/Malba/ Deposit        | A A A A        |
| Earthfill                     |                |