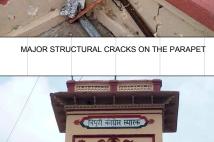

MISSING ELEMENTS ON THE ARCH I.E. THE FLOWER MOTIFS AND SOME ELEMENTS ARE DAMAGED TO

DAMAGED PARAPET AND BANDS WITH SOME

DAMAGED PLASTER, FLAKING OF PLASTER, DAMPNESS, BROKEN AND DAMAGED BANDS, MICROBIOLOGICAL GROWTH