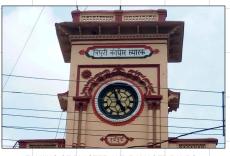

#### Name of The Building:

**KAMANIYA GATE** 

#### Dwg Title:

**REAR ELEVATION CONSERVATION PROPOSAL** 