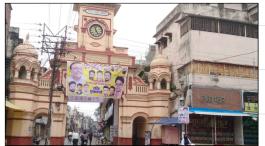

| A A A A        |
| Earthfill                     |                |

Jabalpur Smart City Limited Manas Bhawan, Wright Town, Jabalpur, Madhya Pradesh, 482002

### **Consultant:**



#### Name of The Building:

**KAMANIYA GATE** 

**FLOOR PLANS** 





Date:-September, 2017

Drg. No. :- JBP/KG/PR/01

Drawn By: - Ar. Satyam Srivastava

Checked By :- AR.Waseem Farooq



Damaged masonry/floor Addition, alteration on wa

Jabalpur Smart City Limited Manas Bhawan, Wright Town,

Sanrakshan heritage consultants pvt. ltd. 93. Triveni Apartments, West Enclave Pitampura.Delhi-110034. INDIA

#### Name of The Building:

**KAMANIYA GATE** 

**FLOOR PLANS** 

**CONSERVATION PROPSAL** 





Date:-September, 2017

Drg. No. :- JBP/KG/PR/02

Drawn By :- Ar. Satyam Srivastava

Checked By :- AR.Waseem Farooq



MISSING ELEMENTS ON THE ARCH I.E. THE FLOWER MOTIFS AND SOME ELEMENTS ARE DAMAGED TO



DAMAGED PARAPET AND BANDS WITH SOME



DAMAGED PLASTER, FLAKING OF PLASTER, DAMPNESS, BROKEN AND DAMAGED BANDS, MICROBIOLOGICAL GROWTH





FLAKING OF PLASTER AND DAMAGED BANDS



Refer item no. 9.11 Providing and fixing of brass finial over



scrapping and removing of multiple layers of white wash enamel paint distemper, oil paint, algae, etc.

Refer item no. 4.2\_Ornamental traditional brick masonry in mouldings and cornices

Refer item no. 4.1\_Traditional brick masonry with special brick size in lime mortar in propotion similar to the existing traditional lime mortar.

Refer item no. 1.6\_Careful dismantling of old lime the heritage structure without damaging historic fabric.

Refer item no. 8.3\